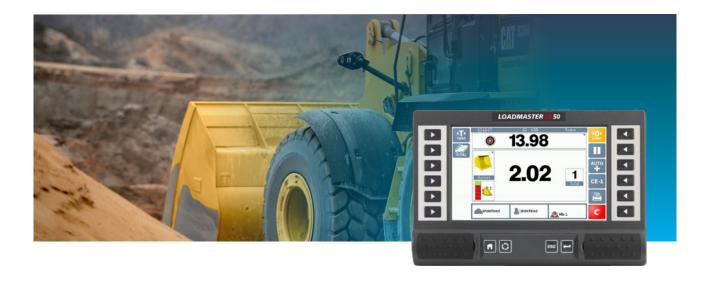

Loadmaster A50, is the enhanced colour touchscreen replacement for the Loadmaster 8KIX is an on-board weighing system for larger loaders.

INTUITIVE 7" COLOUR TOUCH SCREEN DISPLAY

TARGET LOAD

LIVE LAST BUCKET "TIP-OFF" FACILITY

STORES DATABASE - 100 CUSTOMERS, 50 PRODUCTS & 5 MIXING RECIPES

PRINTER OPTION

CLEAR, UNCLUTTERED DISPLAY = INTUITIVE OPERATION

SET INDIVIDUAL PRODUCT TARGET (1 OF 50)

SAFE AND EFFICIENT DATA HANDLING

ACCURATE RECORD KEEPING, TRACEABILITY & STOCK MANAGEMENT.