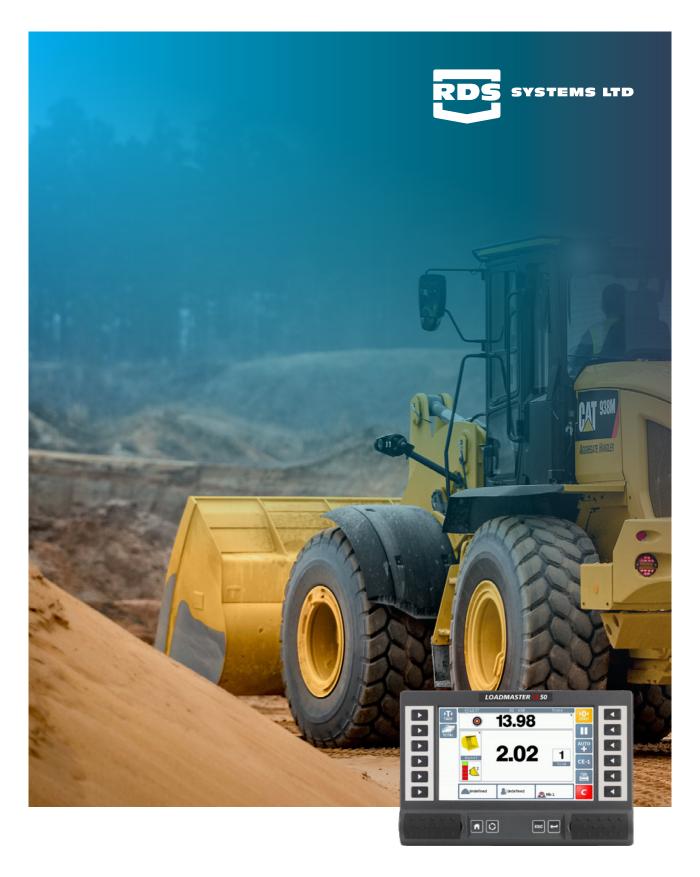

## **Loadmaster A50**

LOADER SCALES

An on-board weighing system designed for wheel loaders operating in the fastest "load-out" environments.

## **Highly Accurate**

RDS Loadmaster Alpha 50 loader scales are a highly accurate, on-board weighing system for loaders that helps increase loading efficiency, cutting vehicle movements on site, increasing safety and ensuring trucks are correctly loaded first time.

Loadmaster A50, is the enhanced colour touchscreen replacement for the Loadmaster 8KIX is an on-board weighing system for larger loaders.

INTUITIVE 7" COLOUR TOUCH SCREEN DISPLAY

TARGET LOAD

LIVE LAST BUCKET "TIP-OFF" FACILITY