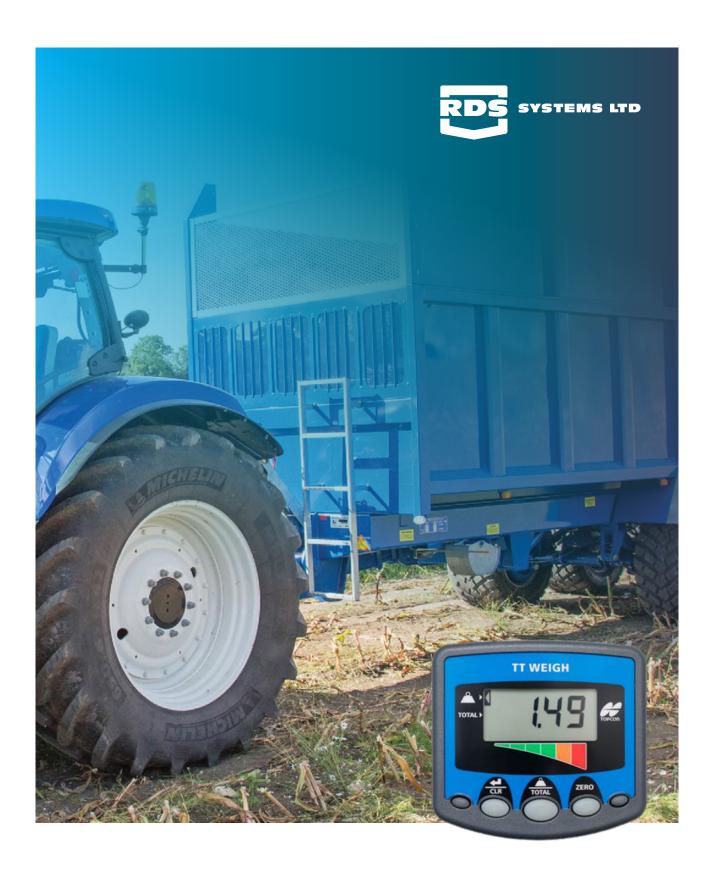

## **TT Weigh**

TRAILER WEIGHING SYSTEM

A trailer weighing system for hydraulic tipping trailers.

## Take control

Using a sensor to measure hydraulic pressure in the system, the TT WEIGH informs the operator of load as a 'calculated' weight in Tonnes, Kg or lbs.

In addition, when approaching and at the point of overload, an internal alarm will sound to further inform the operator of load status.

The TT Weigh is a cost-effective hydraulic weighing system providing an easy-to-use guide to trailer weight.

PROVIDES A FAST AND EASY TO USE INDICATION OF TRAILER WEIGHT

SUITABLE FOR ALL WEATHER CONDITIONS