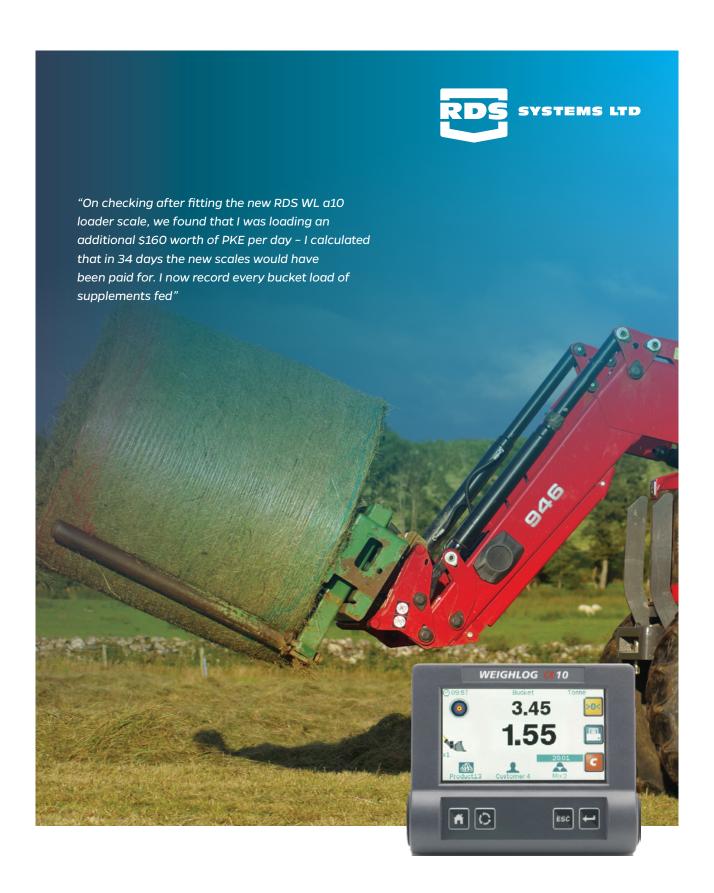

## Know what you're feeding out

The Weighlog Alpha 10 measures hydraulic pressure at a set position on the lifting cycle. The system compensates for pressure changes in the system and works out and displays the nett weight of the product lifted and adds it to the memory total. Up to four pressure sensors can be used – as required with a lot of the modern telehandlers. Strain sensor technology can be used on some machines as an option.

This instrument is not water proof, suitable for cab units only.

The **Weighlog Alpha 10** can be used with up to 10 different loader attachments such as buckets, forks and soft hands as used with tractors and telehandlers. It can also be retrofitted onto compact wheeled loaders, forklifts, dumpers and skid-steer type loaders.

CLEAR COLOUR TOUCHSCREEN DISPLAY PROVIDING USER ERIENDLY OPERATION

10 CALIBRATION CHANNELS ALLOW ACCURATE CALIBRATION FOR MACHINES THAT CHANGE ATTACHMENTS REGULARLY. ALSO USED FOR TELEHANDLERS WHERE WEIGHING IS DONE AT DIFFERENT BOOM EXTENSIONS