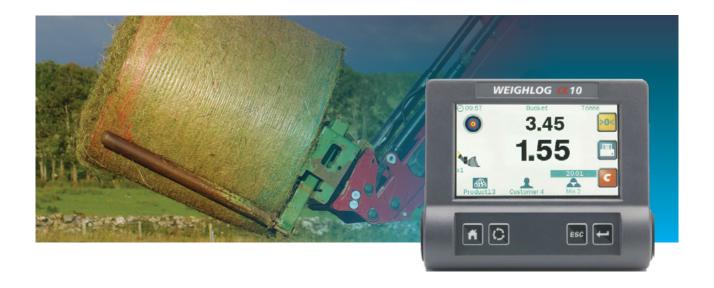

## Know what you're feeding out

The Weighlog Alpha 10 measures hydraulic pressure at a set position on the lifting cycle. The system compensates for pressure changes in the system and works out and displays the nett weight of the product lifted and adds it to the memory total. Up to four pressure sensors can be used – as required with a lot of the modern telehandlers. Strain sensor technology can be used on some machines as an option.

This instrument is not water proof, suitable for cab units only.

The **Weighlog Alpha 10** can be used with up to 10 different loader attachments such as buckets, forks and soft hands as used with tractors and telehandlers. It can also be retrofitted onto compact wheeled loaders, forklifts, dumpers and skid-steer type loaders.

CLEAR COLOUR TOUCHSCREEN DISPLAY PROVIDING USER ERIENDLY OPERATION

10 CALIBRATION CHANNELS ALLOW ACCURATE CALIBRATION FOR MACHINES THAT CHANGE ATTACHMENTS REGULARLY. ALSO USED FOR TELEHANDLERS WHERE WEIGHING IS DONE AT DIFFERENT BOOM EXTENSIONS