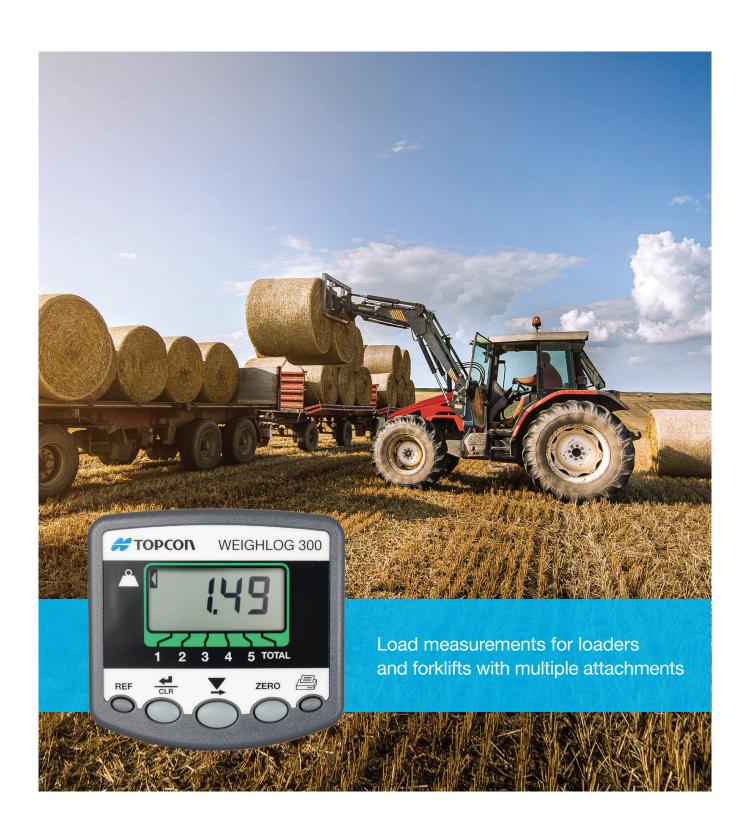

## Precise load weighing made easy

Specifically designed for loaders and forklifts, Weighlog 300 combines an integrated sensor measuring hydraulic pressure with an easy-to-use display to provide accurate, real-time load measurements.

# Accurate, real-time load measurement (Tons, Kg, Lbs) including automatic & manual accumulation

## Integrated alarm to notify capacity