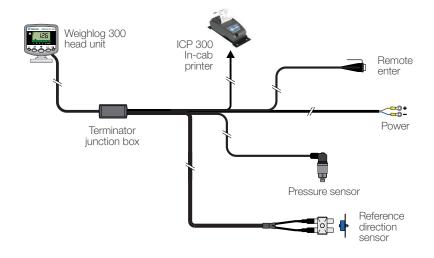

#### **Schematic**

| SPECIFICATIONS           |                                                                         |
|--------------------------|-------------------------------------------------------------------------|
| Operating Voltage        | 11 – 28 VDC                                                             |
| Sensor Range             | 0 – 250 bar                                                             |
| Temperature Range        | -20° to +50°C operating                                                 |
| System Accuracy          | +/- 2% (or better)                                                      |
| Environmental Protection | Instrument until IP67 and Full RFI/EMI protection 2014/30/EU, ISO 14982 |
| Warranty                 | 2 year                                                                  |